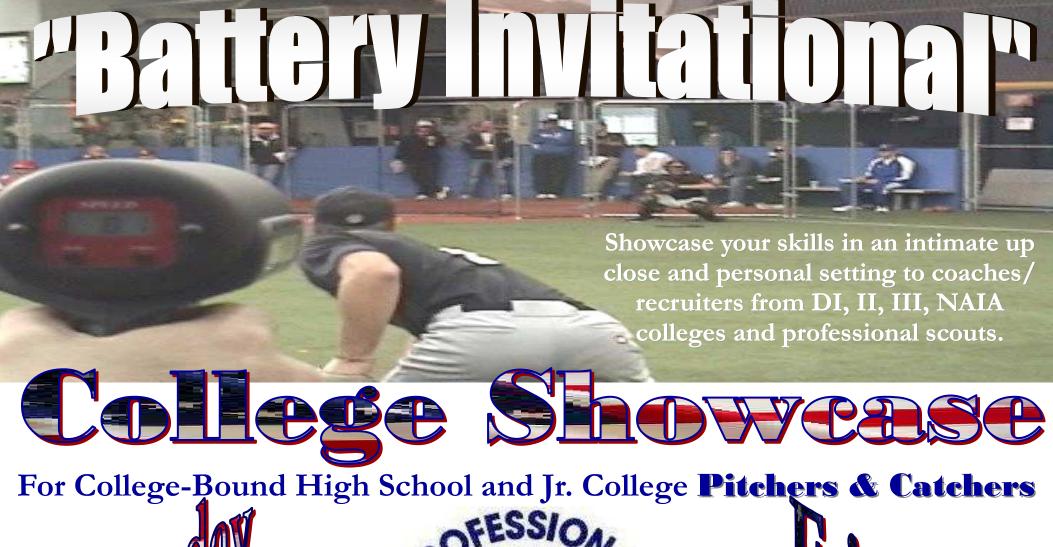

# Attention College—Bound Pitchers & Cutchers

PBI offers you this great opportunity to showcase your skills up close and personal to college coaches and recruiting directors, plus professional scouts at PBI's indoor stadium in Upper Saddle River- NOVEMBER 4 / 5, 2010

### Who Qualifies?

The showcase is for qualified high school pitchers and catchers who plan on playing baseball in college. Jr. College players and college players looking to transfer are also welcome.

### What Time is My Showcase?

You will be assigned a showcase time between the hours of 9am thru 2pm on either Thursday, November 4 OR Friday, November 5. Showcase times will be determined by the PBI showcase staff. You will receive an email confirmation with your scheduled showcase time approximately one week prior to the showcase. If you have a special situation, PBI will try its best to accommodate you, but can not guarantee a requested time.

**Pitchers** will be assigned a 45 minute time period for your showcase. Within this time you will get loose, throw a bullpen, and then showcase your skills in front of the college coaches/recruiters on the main showcase mounds.

Catchers will be assigned a 1.25 hour time period for your showcase. Within this time you will get loose, showcase your receiving skills behind the main showcase plates, make full distance throws to 2B, and hit in front of the college coaches/recruiters.