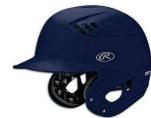

## **BATTING HELMET**

Model #: SX70S/J

Qty. per Player in package> 1 "A la carte" price> Y \$34.00

A \$34.00