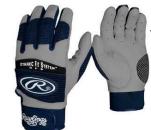

# **BATTING GLOVES**

Model #: BGP950T

"A la carte" price> Y \$24.00 A \$26.00

Qty. per Player in package> 1 'A la carte" price> \$4.00