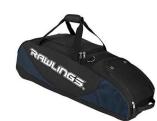

### **GEAR BAG**

Model #: PPWB

Qty. per Player in package> 1 "A la carte" price> \$56.00