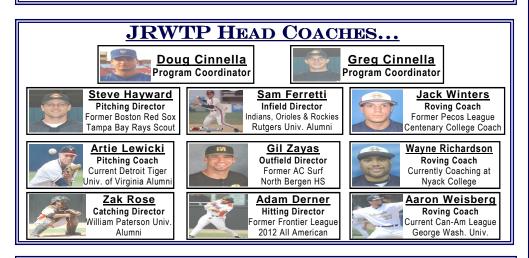

# **EBA** Mission

The Eagles Baseball Association is committed to providing baseball players in the tri-state area with every opportunity on the baseball field without the politics that have become commonplace throughout the ranks of youth through high school baseball. Eagles players receive top-caliber training and coaching from the staff of Professional Baseball Instruction based out of Upper Saddle River, NJ.