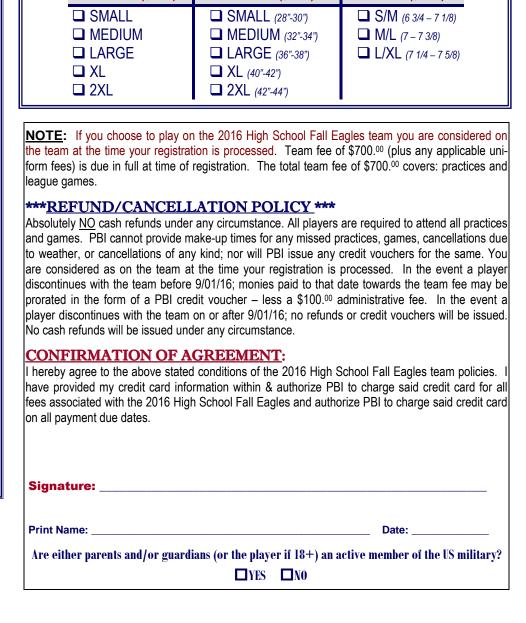

PANTS (\$41.00)

☐ I already have an Eagles Uniform and my jersey # is: \_\_\_\_\_ I need to purchase a uniform. My sizes are listed below...

**JERSEY** (\$50.00)