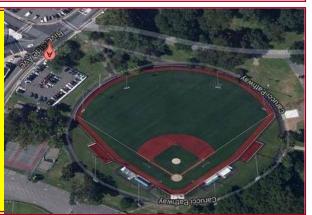

# WHERE IS THE SHOWCASE?...

Breslin Stadium
Riverside County Park

300 Riverside Ave. Lyndhurst, NJ