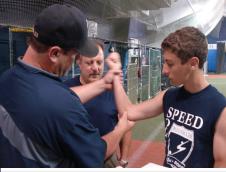

**EVALUATION...** Each pitcher will be evaluated by a Cincinnati Reds and Tampa Bay Rays scout to determine their pitching abilities and deficiencies. Pitchers will also be put through a series of **physical assessments** to determine any injury risks, dysfunctions, imbalances, strengths or weaknesses that may be present, as well as create baseline for function and athletic qualities. Pitchers will be evaluated at the beginning, mid point and at the conclusion of the program.