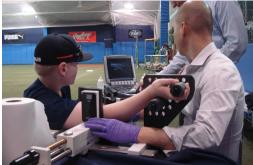

#### **PROGRAM DETAILS**

**OVERVIEW...** All pitchers will be put on a progressive throwing program which will ensure each pitcher properly "conditions" their throwing arm prior to stepping on the mound. We will also utilize our, "**Pro Mirror**" video system as part of our "Pitching Performance Center". Our goal is to allow each pitcher to find their own natural rhythm and arm slot to maximize their efficiency on the mound.

**EVALUATION...** Each pitcher will be evaluated by a Cincinnati Reds and Tampa Bay Rays scout to determine their pitching abilities and deficiencies. Pitchers will also be put through a series of **physical assessments** to determine any injury risks, dysfunctions, imbalances, strengths or weaknesses that may be present, as well as create baseline for function and athletic qualities. Pitchers will be evaluated at the beginning, mid point and at the conclusion of the program.