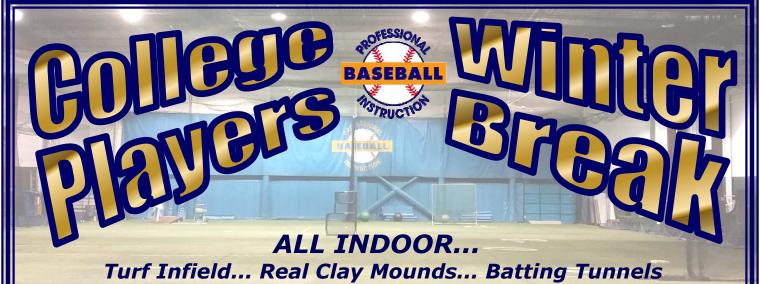

College baseball players home for their winter break may workout at PBI. Our entire field is available for your use. Pitchers have use of real clay bull pen mounds, Catchers may throw to 2B, Infielders & Outfielders may work their fielding on the "field turf" and make throws across the diamond. You may take BP on the field, or in our batting tunnels that have high 25 foot ceilings. Our place is yours to use. Also keep an eye out for some Major Leaguer's such as Artie Lewicki, Patrick Kivlehan, and Tommy LaStella, among other pro guys working out while you're here.