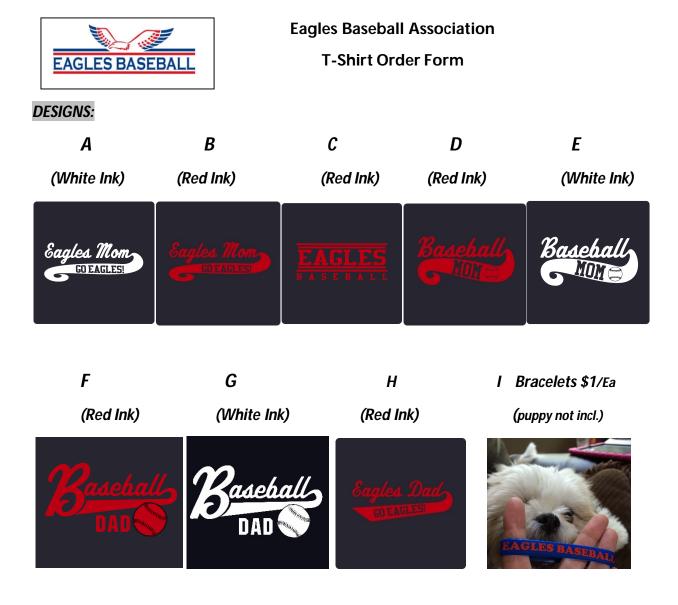

## **PRICES**:

| \$20.0 | 00/EACH                                        | DRI FIT<br>TANK<br>VFACH        |                                                                                                   |                                                                                                                                      |                                                                                                                                                       |
|--------|------------------------------------------------|---------------------------------|---------------------------------------------------------------------------------------------------|--------------------------------------------------------------------------------------------------------------------------------------|-------------------------------------------------------------------------------------------------------------------------------------------------------|
|        |                                                |                                 | d \$2.00/ea. Fo                                                                                   | r 2XL & 3XL)                                                                                                                         |                                                                                                                                                       |
| Design | Size                                           | Quantity                        | Price                                                                                             | Ext Price                                                                                                                            |                                                                                                                                                       |
| Α      | L                                              | 1                               | \$14.00                                                                                           | \$14.00                                                                                                                              |                                                                                                                                                       |
|        |                                                |                                 |                                                                                                   |                                                                                                                                      |                                                                                                                                                       |
|        |                                                |                                 |                                                                                                   |                                                                                                                                      |                                                                                                                                                       |
|        |                                                |                                 |                                                                                                   |                                                                                                                                      |                                                                                                                                                       |
|        |                                                |                                 |                                                                                                   |                                                                                                                                      |                                                                                                                                                       |
|        |                                                |                                 |                                                                                                   |                                                                                                                                      |                                                                                                                                                       |
|        |                                                |                                 |                                                                                                   |                                                                                                                                      |                                                                                                                                                       |
|        |                                                |                                 |                                                                                                   |                                                                                                                                      |                                                                                                                                                       |
|        |                                                |                                 |                                                                                                   |                                                                                                                                      |                                                                                                                                                       |
|        |                                                |                                 |                                                                                                   |                                                                                                                                      |                                                                                                                                                       |
|        |                                                |                                 |                                                                                                   |                                                                                                                                      |                                                                                                                                                       |
|        |                                                |                                 |                                                                                                   |                                                                                                                                      |                                                                                                                                                       |
|        | \$20.0<br>R ON BACK<br>Adult sizes o<br>Design | Adult sizes only:SMLXDesignSize | \$20.00/EACHTANKR ON BACKADD \$10.00/EACHAdult sizes only:S M L XL 2XL 3XL (addDesignSizeQuantity | \$20.00/EACHTANK\$16.R ON BACKADD \$10.00/EACHAdult sizes only:S M L XL 2XL 3XL (add \$2.00/ea. For<br>DesignDesignSizeQuantityPrice | \$20.00/EACHTANK\$16.00/EACHR ON BACKADD \$10.00/EACHAdult sizes only:S M L XL 2XL 3XL (add \$2.00/ea. For 2XL & 3XL)DesignSizeQuantityPriceExt Price |